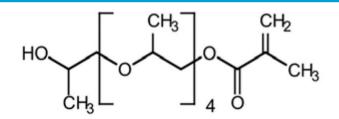

## Item # X-727-0000, Poly (Propylene Glycol) Monomethacrylate

**Product Name:** Polypropyleneglycol Mnomethacrylate, PPGMA **CAS#:** 39420-45-6

Polypropylene Glycol Monomethacrylate, also called PPGMA or PPG-5 Methacrylate, is a monofunctional monomer that is an ideal diluent because of its low viscosity and low color.

## **TYPICAL PROPERTIES**

|                                  | C <sub>19</sub> H <sub>36</sub> O <sub>7</sub> |
|----------------------------------|------------------------------------------------|
| Molecular Formula                |                                                |
|                                  |                                                |
| Molecular Weight                 | 376.49                                         |
|                                  |                                                |
| Color (APHA)                     | <100                                           |
|                                  |                                                |
| Inhibitor                        | MeHQ – 800-1200 ppm                            |
|                                  |                                                |
| Toxic Substance Control Act List | Listed                                         |